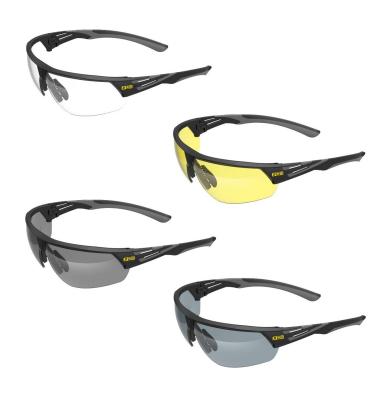

## Dual-material frame with multiple anti-scratch lens options

WeldOps XF-400 Clear; Amber, Grey; Silver Mirror

Microfibre storage pouch

#### No-compromise eye protection

WeldOps XF-400 eyewear is made to handle any job in style, including drilling, chipping and metalworking. Its sleek half-frame design enhances low-angle viewing, and the bayonet-style temples with dual-material cushions and grips ensure a comfortable and secure fit. The included microfibre storage bag and anti-scratch coating protect and extend lens lifetime. Don't settle for less – upgrade to WeldOps XF-400 for stylish, durable eye protection. Available in four lens colours.

#### Applications:

Indoor eye protection – clear lens
Enhanced contrast – amber lens
Outdoor eye protection – grey and silver mirror lenses

- Half-frameless lens increases low-angle viewing
- Bayonet-style temple with dual material cushions and grips to comfortably stay in place
- Includes handy microfibre storage bag
- Anti-scratch coating enhances life of lens
- Meets CE, UKCA, ANSI, and CSA requirements

| Ordering Information                                                 |             |
|----------------------------------------------------------------------|-------------|
| Description                                                          | Part Number |
| WeldOps XF-400 Safety Glasses, Black/Grey Frame - Clear Lens         | 0700012047  |
| WeldOps XF-400 Safety Glasses, Black/Grey Frame - Grey Lens          | 0700012048  |
| WeldOps XF-400 Safety Glasses, Black/Grey Frame - Amber Lens         | 0700012049  |
| WeldOps XF-400 Safety Glasses, Black/Grey Frame - Silver Mirror Lens | 0700012050  |